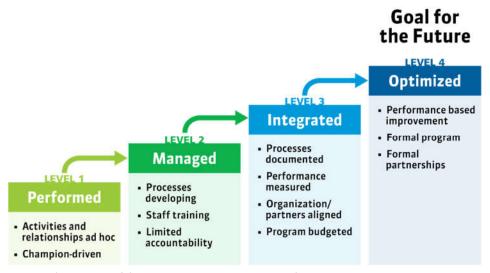

Each of these six dimensions of capability has four levels of maturity: performed, managed, integrated, and optimized, as shown in Figure 1. Identifying a level of maturity for each capability dimension helps determine the state of the practice for Texas and the next actionable steps for improvement.

Figure 1: Levels of Capability Maturity Model (CMM)

All outreach event attendees were asked to complete a CMM assessment, ideally, as a group with their co-workers. The CMM survey asked each participant to identify their respective agency's strengths and weaknesses, and which level they felt matched their agencies' current state for each capability dimension in TSM&O. The CMM surveys were collected in person at the outreach events and online over a period of five months. A total of 53 CMM survey responses were collected and a tabulation of all the responses is included as an attachment to this report. Most agencies rated themselves around Level 2 for all capability dimensions, as shown in Figure 2. TxDOT respondents rated themselves lower than other agencies for all dimensions except for organization and workforce, and collaboration.