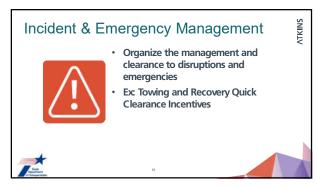

The project team also recommends an overview of several TSM&O mobility strategies be included in the Statewide TSM&O Strategic Plan. It is not the intent of the strategic plan to provide an overview of an exhaustive list of TSM&O mobility strategies; however, providing a brief overview of key mobility strategies will inform districts and other agencies of potential solutions. Additionally, it is recommended that the Statewide TSM&O Strategic Plan include solutions for multimodal applications and rural areas which will address particular concerns expressed by some of the outreach event participants.