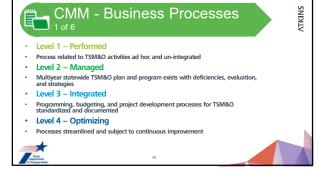

Each of these six dimensions of capability has four levels of maturity: performed, managed, integrated, and optimized, as shown in Figure 1. Identifying a level of maturity for each capability dimension helps determine the state of the practice for Texas and the next actionable steps for improvement.

Figure 1: Levels of Capability Maturity Model (CMM)

All outreach event attendees were asked to complete a CMM assessment, ideally, as a group with their co-workers. The CMM survey asked each participant to identify their respective agency's strengths and weaknesses, and which level they felt matched their agencies' current state for each capability dimension in TSM&O. The CMM surveys were collected in person at the outreach events and online over a period of five months. A total of 53 CMM survey responses were collected and a tabulation of all the responses is included as an attachment to this report. Most agencies rated themselves around Level 2 for all capability dimensions, as shown in Figure 2. TxDOT respondents rated themselves lower than other agencies for all dimensions except for organization and workforce, and collaboration.