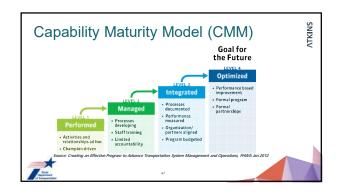

Each of these six dimensions of capability has four levels of maturity: performed, managed, integrated, and optimized, as shown in Figure 1. Identifying a level of maturity for each capability dimension helps determine the state of the practice for Texas and the next actionable steps for improvement.

Figure 1: Levels of Capability Maturity Model (CMM)

All outreach event attendees were asked to complete a CMM assessment, ideally, as a group with their co-workers. The CMM survey asked each participant to identify their respective agency's strengths and weaknesses, and which level they felt matched their agencies' current state for each capability dimension in TSM&O. The CMM surveys were collected in person at the outreach events and online over a period of five months. A total of 53 CMM survey responses were collected and a tabulation of all the responses is included as an attachment to this report. Most agencies rated themselves around Level 2 for all capability dimensions, as shown in Figure 2. TxDOT respondents rated themselves lower than other agencies for all dimensions except for organization and workforce, and collaboration.