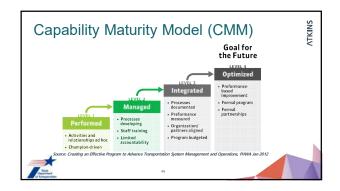

Each of these six dimensions of capability has four levels of maturity: performed, managed, integrated, and optimized, as shown in Figure 1. Identifying a level of maturity for each capability dimension helps determine the state of the practice for Texas and the next actionable steps for improvement.

Figure 1: Levels of Capability Maturity Model (CMM)

All outreach event attendees were asked to complete a CMM assessment, ideally, as a group with their co-workers. The CMM survey asked each participant to identify their respective agency's strengths and weaknesses, and which level they felt matched their agencies' current state for each capability dimension in TSM&O. The CMM surveys were collected in person at the outreach events and online over a period of five months. A total of 53 CMM survey responses were collected and a tabulation of all the responses is included as an attachment to this report. Most agencies rated themselves around Level 2 for all capability dimensions, as shown in Figure 2. TxDOT respondents rated themselves lower than other agencies for all dimensions except for organization and workforce, and collaboration.