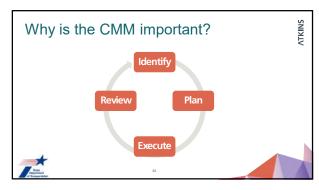

Each of these six dimensions of capability has four levels of maturity: performed, managed, integrated, and optimized, as shown in Figure 1. Identifying a level of maturity for each capability dimension helps determine the state of the practice for Texas and the next actionable steps for improvement.

Figure 1: Levels of Capability Maturity Model (CMM)

All outreach event attendees were asked to complete a CMM assessment, ideally, as a group with their co-workers. The CMM survey asked each participant to identify their respective agency's strengths and weaknesses, and which level they felt matched their agencies' current state for each capability dimension in TSM&O. The CMM surveys were collected in person at the outreach events and online over a period of five months. A total of 53 CMM survey responses were collected and a tabulation of all the responses is included as an attachment to this report. Most agencies rated themselves around Level 2 for all capability dimensions, as shown in Figure 2. TxDOT respondents rated themselves lower than other agencies for all dimensions except for organization and workforce, and collaboration.