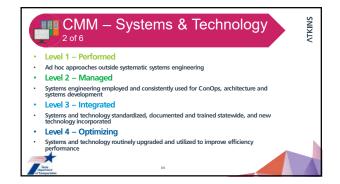

- **Business Processes** (planning, programming, budgeting, project development, implementation)
- Systems and Technology (systems engineering, standards and interoperability, technology, regional architectures)
- Performance Measures (measures definition, data acquisition, analytics, utilization)

Each of these six dimensions of capability has four levels of maturity: performed, managed, integrated, and optimized, as shown in Figure 1. Identifying a level of maturity for each capability dimension helps determine the state of the practice for Texas and the next actionable steps for improvement.