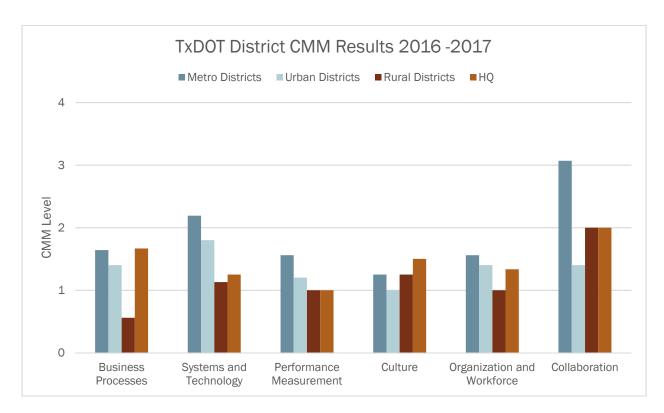

Responses from the TxDOT districts included nine from the metro districts, one from the urban districts, seven from the rural districts, and five from TxDOT headquarters (e.g. central offices / divisions). With exception to business processes and culture, the metro districts rated themselves as more advanced in all TSM&O capabilities compared to the urban and rural districts, and headquarters.

Figure 3: TxDOT District CMM Results October 2016 - February 2017

Comparing only the metro district responses, the metro districts generally rated themselves highest in collaboration, and lowest in culture with regards to TSM&O, as shown in Figure 4.