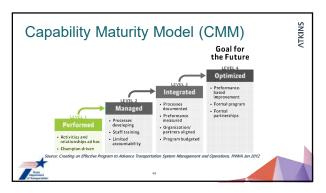

Each of these six dimensions of capability has four levels of maturity: performed, managed, integrated, and optimized, as shown in Figure 1. Identifying a level of maturity for each capability dimension helps determine the state of the practice for Texas and the next actionable steps for improvement.

Figure 1: Levels of Capability Maturity Model (CMM)

All outreach event attendees were asked to complete a CMM assessment, ideally, as a group with their co-workers. The CMM survey asked each participant to identify their respective agency's strengths and weaknesses, and which level they felt matched their agencies' current state for each capability dimension in TSM&O. The CMM surveys were collected in person at the outreach events and online over a period of five months. A total of 53 CMM survey responses were collected and a tabulation of all the responses is included as an attachment to this report. Most agencies rated themselves around Level 2 for all capability dimensions, as shown in Figure 2. TxDOT respondents rated themselves lower than other agencies for all dimensions except for organization and workforce, and collaboration.