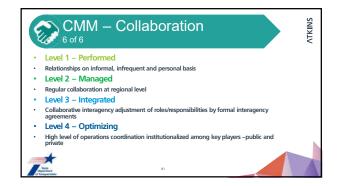

Each of these six dimensions of capability has four levels of maturity: performed, managed, integrated, and optimized, as shown in Figure 1. Identifying a level of maturity for each capability dimension helps determine the state of the practice for Texas and the next actionable steps for improvement.

Figure 1: Levels of Capability Maturity Model (CMM)

All outreach event attendees were asked to complete a CMM assessment, ideally, as a group with their co-workers. The CMM survey asked each participant to identify their respective agency's strengths and weaknesses, and which level they felt matched their agencies' current state for each capability dimension in TSM&O. The CMM surveys were collected in person at the outreach events and online over a period of five months. A total of 53 CMM survey responses were collected and a tabulation of all the responses is included as an attachment to this report. Most agencies rated themselves around Level 2 for all capability dimensions, as shown in Figure 2. TxDOT respondents rated themselves lower than other agencies for all dimensions except for organization and workforce, and collaboration.