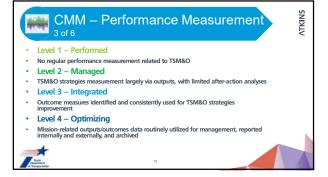

- **Business Processes** (planning, programming, budgeting, project development, implementation)
- Systems and Technology (systems engineering, standards and interoperability, technology, regional architectures)
- Performance Measures (measures definition, data acquisition, analytics, utilization)

- Culture (technical understanding, leadership/championship, outreach, program authority)
- **Organization and Workforce** (program status, organizational structure, workforce capacity, staff development, recruitment and retention)
- **Collaboration** (partnership among levels of government, public safety agencies, and the private sector)

Each of these six dimensions of capability has four levels of maturity: performed, managed, integrated, and optimized, as shown in Figure 1. Identifying a level of maturity for each capability dimension helps determine the state of the practice for Texas and the next actionable steps for improvement.

Figure 1: Levels of Capability Maturity Model (CMM)

All outreach event attendees were asked to complete a CMM assessment, ideally, as a group with their co-workers. The CMM survey asked each participant to identify their respective agency's strengths and weaknesses, and which level they felt matched their agencies' current state for each capability dimension in TSM&O. The CMM surveys were collected in person at the outreach events and online over a period of five months. A total of 53 CMM survey responses were collected and a tabulation of all the responses is included as an attachment to this report. Most agencies rated themselves around Level 2 for all capability dimensions, as shown in Figure 2. TxDOT respondents rated themselves lower than other agencies for all dimensions except for organization and workforce, and collaboration.