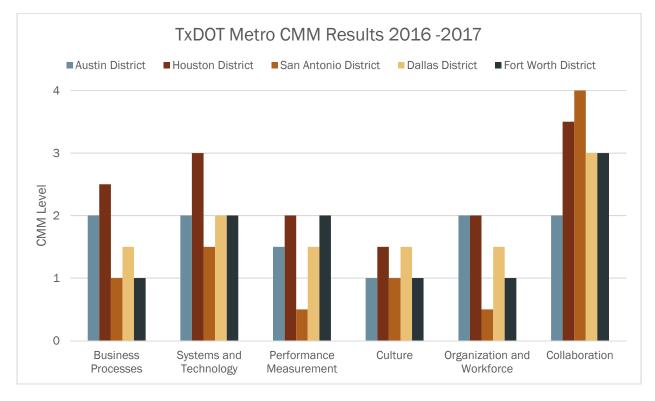

Figure 3: TxDOT District CMM Results October 2016 - February 2017

Comparing only the metro district responses, the metro districts generally rated themselves highest in collaboration, and lowest in culture with regards to TSM&O, as shown in Figure 4.

Figure 4: TxDOT Metro CMM Results October 2016 - February 2017