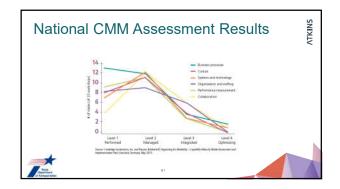

Figure 1: Levels of Capability Maturity Model (CMM)

All outreach event attendees were asked to complete a CMM assessment, ideally, as a group with their co-workers. The CMM survey asked each participant to identify their respective agency's strengths and weaknesses, and which level they felt matched their agencies' current state for each capability dimension in TSM&O. The CMM surveys were collected in person at the outreach events and online over a period of five months. A total of 53 CMM survey responses were collected and a tabulation of all the responses is included as an attachment to this report. Most agencies rated themselves around Level 2 for all capability dimensions, as shown in Figure 2. TxDOT respondents rated themselves lower than other agencies for all dimensions except for organization and workforce, and collaboration.

Figure 2: All CMM Results October 2016 - February 2017

The TxDOT districts fall into three categories (metro, urban, and rural) and are divided as follows:

| Metro Districts | <u>Urban Districts</u> | Rural Districts |
|-----------------|------------------------|-----------------|
| Austin          | Beaumont               | Amarillo        |
| Dallas          | Bryan                  | Abilene         |
| Fort Worth      | Corpus Christi         | Atlanta         |
| Houston         | El Paso                | Brownwood       |
| San Antonio     | Laredo                 | Childress       |
|                 | Lubbock                | Lufkin          |
|                 | Pharr                  | Odessa          |
|                 | Tyler                  | Paris           |
|                 | Waco                   | San Angelo      |
|                 |                        | Wichita Falls   |
|                 |                        | Yoakum          |