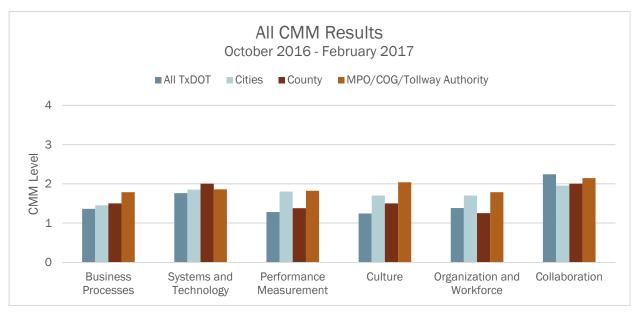

Figure 1: Levels of Capability Maturity Model (CMM)

All outreach event attendees were asked to complete a CMM assessment, ideally, as a group with their co-workers. The CMM survey asked each participant to identify their respective agency's strengths and weaknesses, and which level they felt matched their agencies' current state for each capability dimension in TSM&O. The CMM surveys were collected in person at the outreach events and online over a period of five months. A total of 53 CMM survey responses were collected and a tabulation of all the responses is included as an attachment to this report. Most agencies rated themselves around Level 2 for all capability dimensions, as shown in Figure 2. TxDOT respondents rated themselves lower than other agencies for all dimensions except for organization and workforce, and collaboration.

Figure 2: All CMM Results October 2016 - February 2017

The TxDOT districts fall into three categories (metro, urban, and rural) and are divided as follows:

| Metro Districts | <u>Urban Districts</u> | Rural Districts |
|-----------------|------------------------|-----------------|
| Austin          | Beaumont               | Amarillo        |
| Dallas          | Bryan                  | Abilene         |
| Fort Worth      | Corpus Christi         | Atlanta         |
| Houston         | El Paso                | Brownwood       |
| San Antonio     | Laredo                 | Childress       |
|                 | Lubbock                | Lufkin          |
|                 | Pharr                  | Odessa          |
|                 | Tyler                  | Paris           |
|                 | Waco                   | San Angelo      |
|                 |                        | Wichita Falls   |
|                 |                        | Yoakum          |