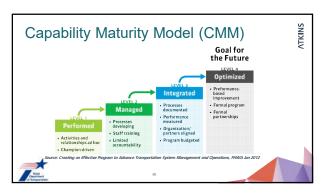

Each of these six dimensions of capability has four levels of maturity: performed, managed, integrated, and optimized, as shown in Figure 1. Identifying a level of maturity for each capability dimension helps determine the state of the practice for Texas and the next actionable steps for improvement.

Figure 1: Levels of Capability Maturity Model (CMM)

All outreach event attendees were asked to complete a CMM assessment, ideally, as a group with their co-workers. The CMM survey asked each participant to identify their respective agency's strengths and weaknesses, and which level they felt matched their agencies' current state for each capability dimension in TSM&O. The CMM surveys were collected in person at the outreach events and online over a period of five months. A total of 53 CMM survey responses were collected and a tabulation of all the responses is included as an attachment to this report. Most agencies rated themselves around Level 2 for all capability dimensions, as shown in Figure 2. TxDOT respondents rated themselves lower than other agencies for all dimensions except for organization and workforce, and collaboration.