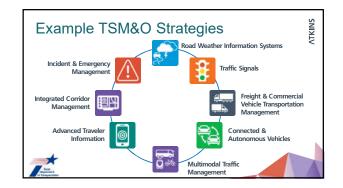

The project team also recommends an overview of several TSM&O mobility strategies be included in the Statewide TSM&O Strategic Plan. It is not the intent of the strategic plan to provide an overview of an exhaustive list of TSM&O mobility strategies; however, providing a brief overview of key mobility strategies will inform districts and other agencies of potential solutions. Additionally, it is recommended that the Statewide TSM&O Strategic Plan include solutions for multimodal applications and rural areas which will address particular concerns expressed by some of the outreach event participants.