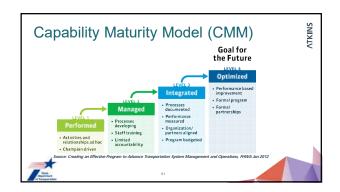

Each of these six dimensions of capability has four levels of maturity: performed, managed, integrated, and optimized, as shown in Figure 1. Identifying a level of maturity for each capability dimension helps determine the state of the practice for Texas and the next actionable steps for improvement.

Figure 1: Levels of Capability Maturity Model (CMM)

All outreach event attendees were asked to complete a CMM assessment, ideally, as a group with their co-workers. The CMM survey asked each participant to identify their respective agency's strengths and weaknesses, and which level they felt matched their agencies' current state for each capability dimension in TSM&O. The CMM surveys were collected in person at the outreach events and online over a period of five months. A total of 53 CMM survey responses were collected and a tabulation of all the responses is included as an attachment to this report. Most agencies rated themselves around Level 2 for all capability dimensions, as shown in Figure 2. TxDOT respondents rated themselves lower than other agencies for all dimensions except for organization and workforce, and collaboration.